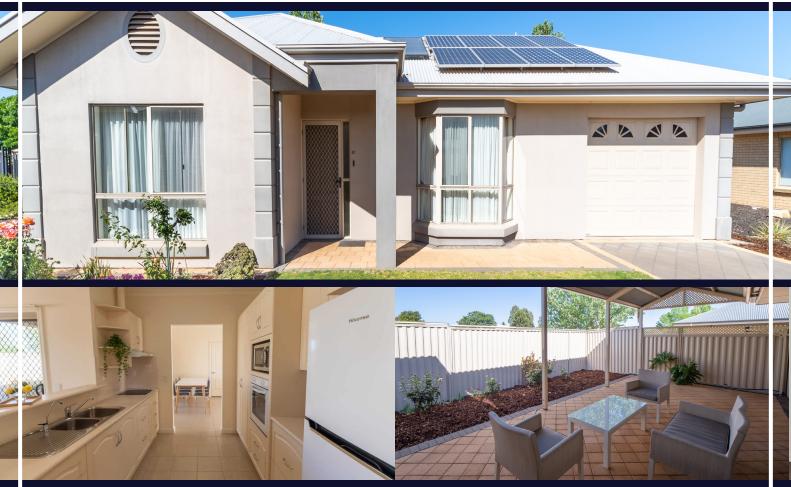

## \$315,000 Pencarrow Deluxe

- Built in robes
- Emergency monitoring system
- Ducted air conditioning
- Emergency sprinklers
- Remote controlled panel lift
   garage door
- Private outdoor courtyard
- Fencing, paving and garden
- Solar Panels
- New carpet to living and bedrooms
- Window furnishings

## Sale Comments:

Located in a quiet cul de sac the Pencarrow Deluxe design is complimented beautifully by many roses and the lush gardens that surround the home. This home offers a sweet cottage style with a light and bright feel. You'll notice a sense of space as you walk through the extra wide hallway and generous size bedrooms. This 2 bedroom home is perfect for downsizing but still offers the chance for family and friends to stay or even to set up the second bedroom as a study or craft room.