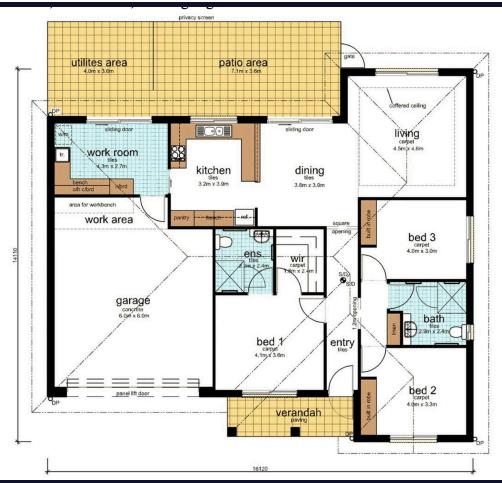

## A m b a s s a d o r

- Two bedrooms with built in robes
- Main bathroom
- Double garage with remote controlled panel lift doors
- Open plan entertaining area
- Private outdoor alfresco and courtyard
- Fencing and paving

- Heat pump hot water service
- Ducted reverse cycle air conditioning

3

- Emergency monitoring system
- And of course all the lifestyle benefits of living at Riverside Estate

Get in early! Add your personal touches to this soon-to-be-built home. The Ambassador has proven to be our most popular design.