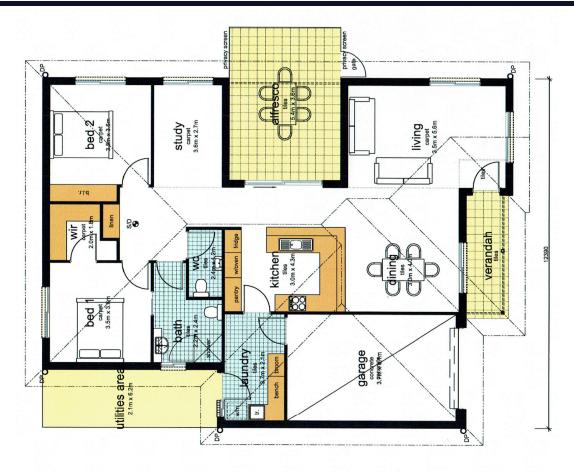

## Burnside

- One other bedrooms with built in robes
- Two way bathroom
- Study area
- Single garage with remote controlled panel lift doors
- Open plan entertaining area

- Private outdoor alfresco
- Fencing and paving
- Heat pump hot water service
- Ducted reverse cycle air conditioning
- **Emergency monitoring** system

Looking to downsize? This is the perfect two bedroom home!

This home is all about the open plan living and built around the outdoor alfresco. The home offers a two way bathroom and a walk in robe to the master for all the luxuries.