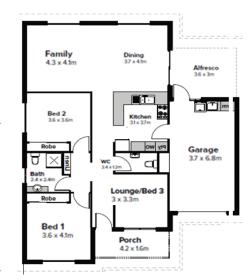

## Sale Comments:

This new solid brick home is brand-spanking new and ready for immediate occupancy.

Offering a versatile floor plan, where the front living room could be utilised as bedroom 3 or a study as. An open plan design featuring a stunning spacious kitchen with wall oven for easy accessibility and use. The bathroom is designed for easy maneuverability, a large shower with wider entry door and a second toilet.

The alfresco area, built under the main roof to provide outdoor entertaining as an extension of the home's spacious open-plan living and dining area.