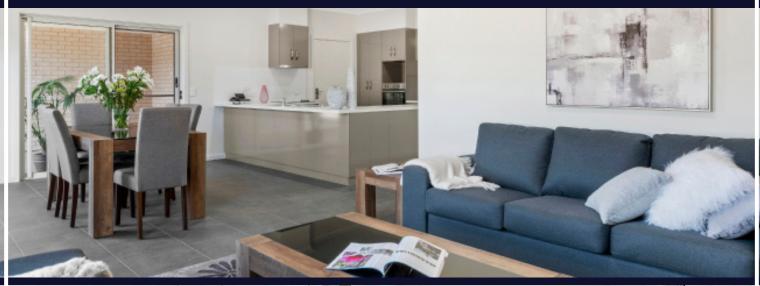

## Sale Comments:

This new solid brick home is brand-spanking new and ready for immediate occupancy.

Offering a versatile floor plan, where the front living room could be utilised as bedroom 3 or a study as. An open plan design featuring a stunning spacious kitchen with wall oven for easy accessibility and use. The bathroom is designed for easy maneuverability, a large shower with wider entry door and a second toilet.

The alfresco area, built under the main roof to provide outdoor entertaining as an extension of the home's spacious open-plan living and dining area.