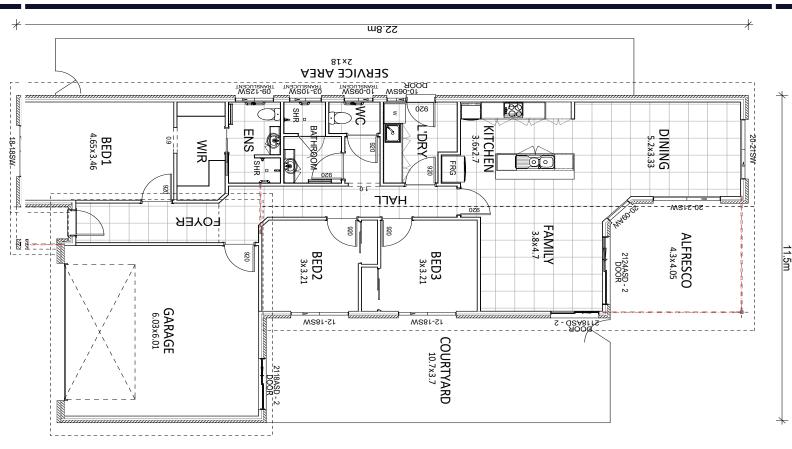

## To Be Constructed Parklands Villa

- Large master bedroom with ensuite and walk in robe
- Two bedrooms with built in robes
- Main bathroom
- Double garage with remote controlled panel lift doors
- Open plan entertaining area
- Private outdoor alfresco and courtyard
- Fencing and paving

## Sale Comments:

The Parklands Villa is a new, contemporary style home which overlooks our lush parklands area.

This villa is deceptively large in every way from the bedrooms to the living area. Walking through the front door you'll feel a sense of luxury with the high ceiling entry and an extra wide hallway. The huge bedrooms offer plenty of space for mobility, whilst the master features a walk-in robe and its own ensuite bathroom.

The heart of the home truly is the living area to the rear of the house which features an extensive kitchen and dining that opens onto an undercover alfresco area, all offering views of the beautiful parklands. This double-garage home truly has the 'wow' factor.