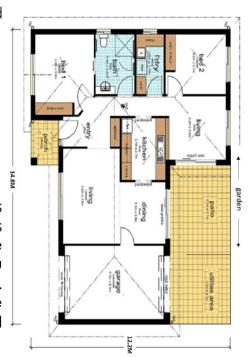

## Sale Comments:

Located in a guiet cul de sac the Pencarrow Deluxe design is complimented beautifully by many roses and the lush gardens that surround the home. This home offers a sweet cottage style with a light and bright feel. You'll notice a sense of space as you walk through the extra wide hallway and generous size bedrooms. This 2 bedroom home is perfect for downsizing but still offers the chance for family and friends to stay or even to set up the second bedroom as a study or craft room.