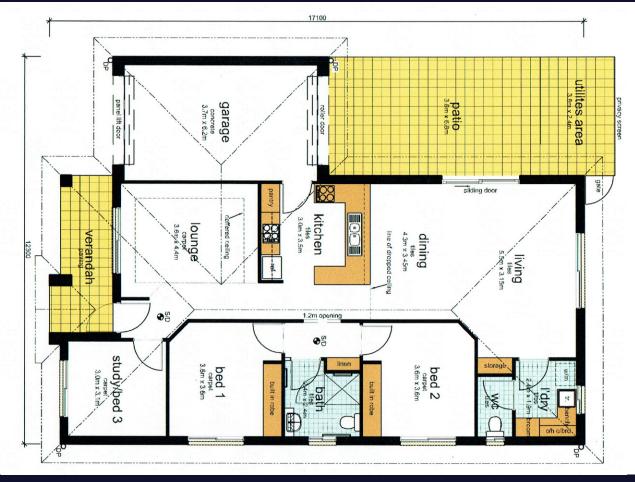

## (Sale Comments:

The floor plan in this home design offers two great living spaces and an extra room that can be used as a study! The open plan design with tiled floors through all high traffic areas is great for easy maintenance. The kitchen is large and features with wall oven for easy accessibility. The bathroom is designed for easy maneuverability, a large shower with wider entry door, there is also a second toilet.